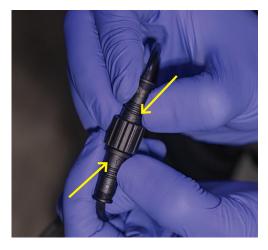

#### STEP 4:

Connect the first LED strips to the Lux module using a jumper in between. Align the arrows on the smaller connectors, and ensure the jumper is securely fastened with the cap.