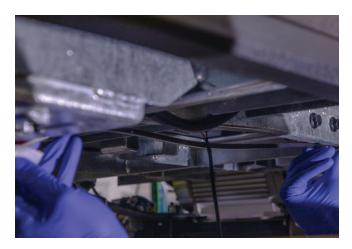

#### STEP 5:

Select the locations for the strips under your cart, and clean the surfaces thoroughly to ensure the adhesive will hold properly.

## STEP 6:

Peel the adhesive backing from the LED strip and firmly press onto the selected surface, starting at one end of the strip and proceeding to the other.