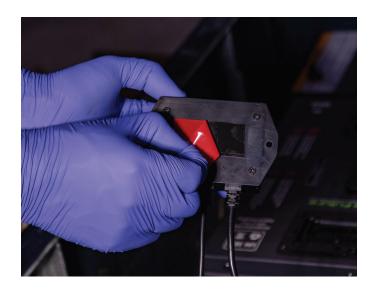

# STEP 2:

Connect the LUX module to a 12-volt power source, and match the colors: connect red to 12V+ and Black to 12V-.