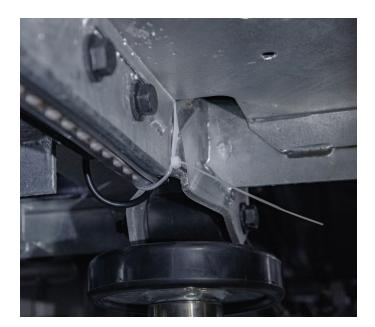

#### STEP 5:

Select the locations for the strips under your cart, and clean the surfaces thoroughly to ensure the adhesive will hold properly.

## STEP 6:

Peel the adhesive backing from the LED strip and firmly press onto the selected surface, starting at one end of the strip and proceeding to the other.