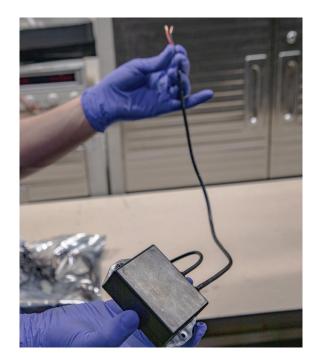

# STEP 2:

Connect the LUX module to a 12-volt power source, and match the colors: connect red to 12V+ and Black to 12V-.

#### STEP 3:

Secure the Lux module to the front wall of the battery compartment using double-sided tape or any method that works best for you.