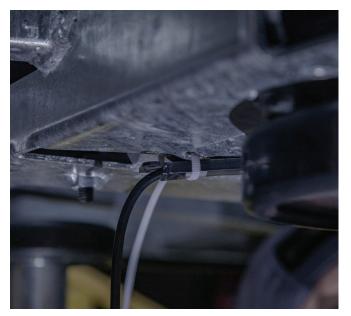

### **STEP 7**:

Repeat Step 6 for the remaining LED strip(s), connecting them to each other using the included extensions.

STEP 8:

Secure the strips with zip ties for extra security.

### STEP 9:

Carefully double check that all wires are routed securely with zip ties so they do not hang below the cart, preventing anything from getting caught or snagged while driving.