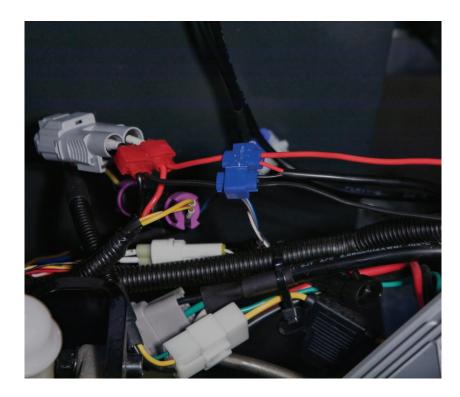

### **STEP 7**:

Repeat Step 6 for the remaining LED strip(s), connecting them to each other using the included extensions.

STEP 8:

Secure the strips with zip ties for extra security.