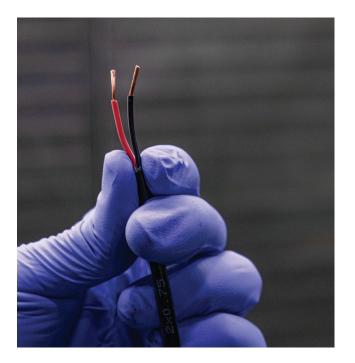

# STEP 2:

Connect the LUX module to a 12-volt power source, and match the colors: connect red to 12V+ and Black to 12V-.