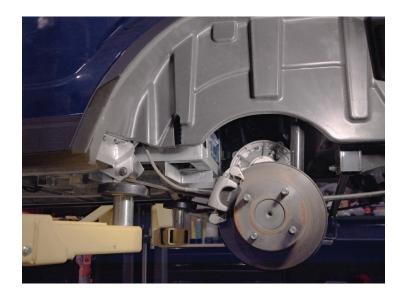

#### STEP 5:

Select the locations for the strips under your cart, and clean the surfaces thoroughly to ensure the adhesive will hold properly.

## STEP 6:

Peel the adhesive backing from the LED strip and firmly press onto the selected surface, starting at one end of the strip and proceeding to the other.