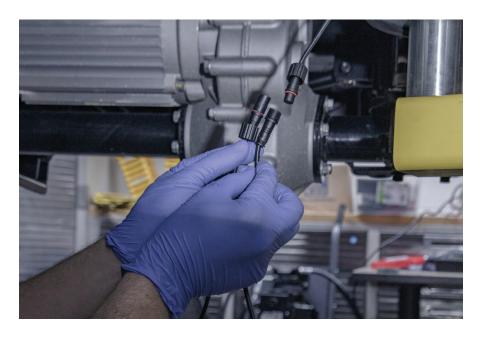

#### STEP 4:

Connect the first LED strips to the Lux module using a jumper in between. Align the arrows on the smaller connectors, and ensure the jumper is securely fastened with the cap.

### **STEP 7**:

Repeat Step 6 for the remaining LED strip(s), connecting them to each other using the included extensions.

STEP 8:

Secure the strips with zip ties for extra security.