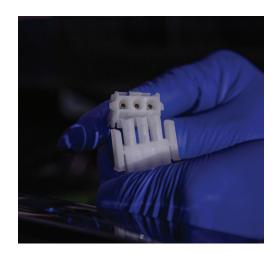

# STEP 2:

Connect the LUX module to a 12-volt power source, and match the colors: connect red to 12V+ and Black to 12V-.