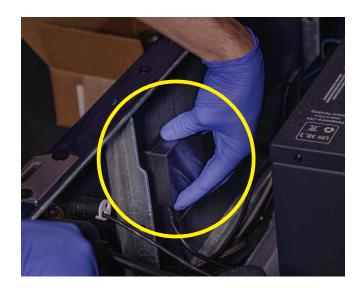

#### STEP 3:

Secure the Lux module to the front wall of the battery compartment using double-sided tape or any method that works best for you.