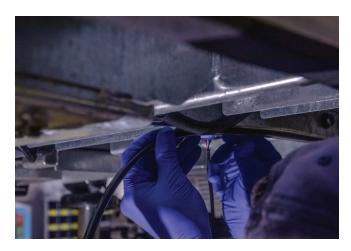

## STEP 6:

Peel the adhesive backing from the LED strip and firmly press onto the selected surface, starting at one end of the strip and proceeding to the other.

### **STEP 7**:

Repeat Step 6 for the remaining LED strip(s), connecting them to each other using the included extensions.

STEP 8:

Secure the strips with zip ties for extra security.