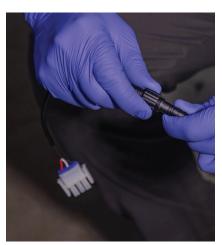

#### STEP 4:

Connect the first LED strips to the Lux module using a jumper in between. Align the arrows on the smaller connectors, and ensure the jumper is securely fastened with the cap.