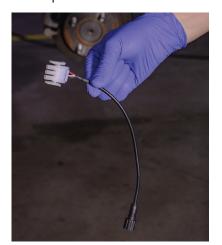

#### STEP 4:

Connect the first LED strips to the Lux module using a jumper in between. Align the arrows on the smaller connectors, and ensure the jumper is securely fastened with the cap.